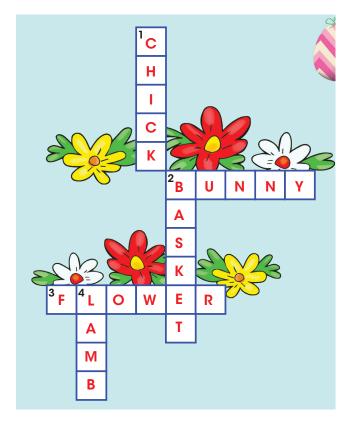

# **Primary 3**

### Ex.1

| 1 | bunny | 4 | green   | 7 | basket |
|---|-------|---|---------|---|--------|
| 2 | red   | 5 | black   |   |        |
| 3 | pink  | 6 | flowers |   |        |