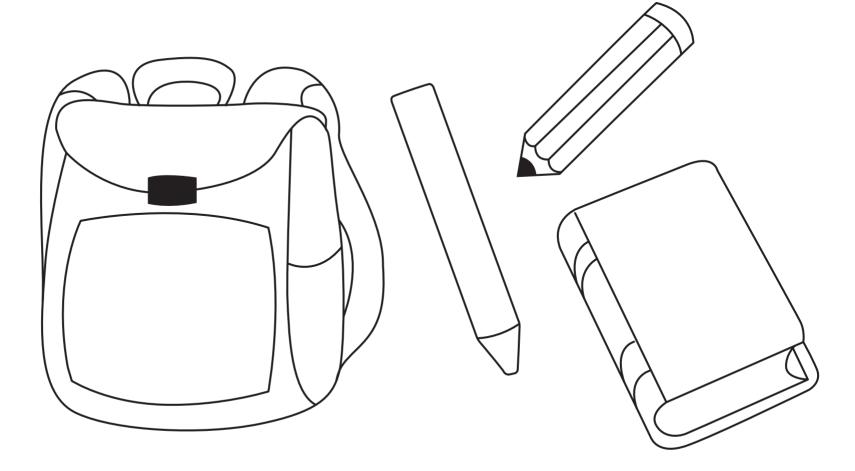

### Vocabulary

bananas, cake, ice cream, juice, milk, pears, hungry, thirsty

bird, cat, dog, fish, frog, mouse, big, small

★ Colour.