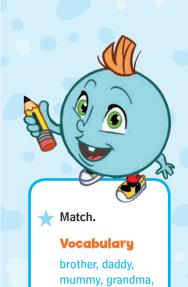

| DI Park   | 0-11    | ) - <u> </u> | E 4 23  |
|-----------|---------|--------------|---------|
| Phonics U | Decondu |              | 54-6    |
|           |         |              | ~ . ~ . |

grandpa, sister