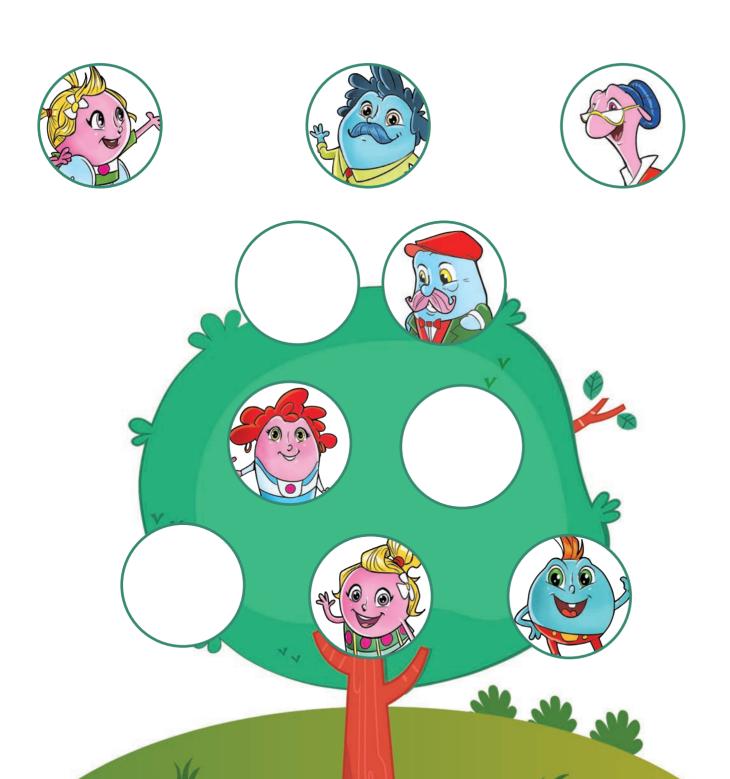

| DI Park   | 0-11    | ) - <u> </u> | E 4 23  |
|-----------|---------|--------------|---------|
| Phonics U | Decondu |              | 54-6    |
|           |         |              | ~ . ~ . |

grandpa, sister