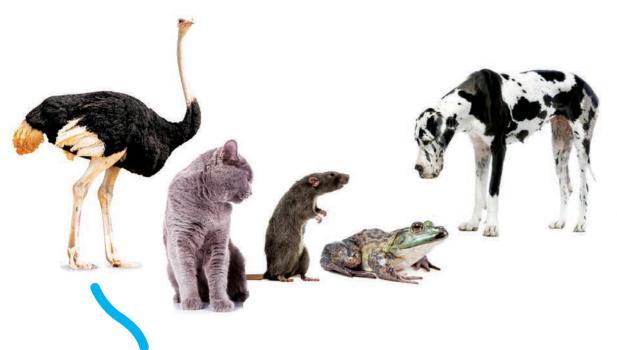

### Vocabulary

bananas, cake, ice cream, juice, milk, pears, hungry, thirsty

bird, cat, dog, fish, frog, mouse, big, small

★ Colour.