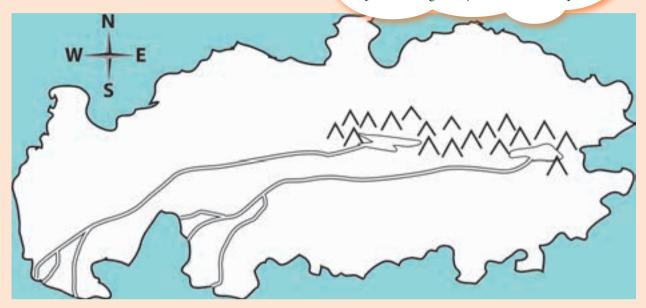

## Listen and draw these things on the map.

#### A. Write these things on map one.

#### Word Bank

a skyscraper a statue a swimming pool a park a grocery store an airport

B. Describe your map to your partner. Draw your partner's map below, but don't look at your partner's map!

#### Examples:

Where is the skyscraper?

The skyscraper is in the north/south/west/east of the island.

The park is in the north east/north west/south east/south west of the island.

It's near the river/sea/mountains.