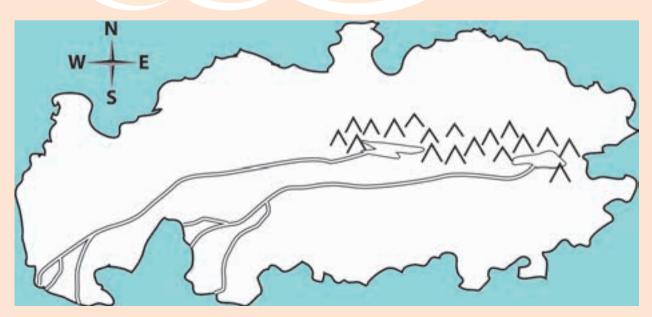

| True | False |  |
|   | 3 Florida is in the south east of the Unit | ed States.                       | True | False |  |
|   | 4 New York is in the north east of the U   | nited States.                    | True | False |  |





# Listen and write the countries.











## Listen and draw these things on the map.





#### A. Write these things on map one.

#### Word Bank

a skyscraper a statue a swimming pool a park a grocery store an airport



B. Describe your map to your partner. Draw your partner's map below, but don't look at your partner's map!

#### Examples:

Where is the skyscraper?

The skyscraper is in the north/south/west/east of the island.

The park is in the north east/north west/south east/south west of the island.

It's near the river/sea/mountains.



| 10       | Read and fill in the blanks. Then listen and check your answers.                       | Word Bank Europe South America                                           |
|----------|----------------------------------------------------------------------------------------|--------------------------------------------------------------------------|
|          | 1 Macchu Picchu is a famous old city in Peru. Peru is in                               | Asia North America                                                       |
|          | 2 The Eiffel Tower is a famous tower in Paris, Fra                                     | ance. France is in                                                       |
|          | 3 The Petronas Towers are very tall towers in Ku<br>Malaysia is in