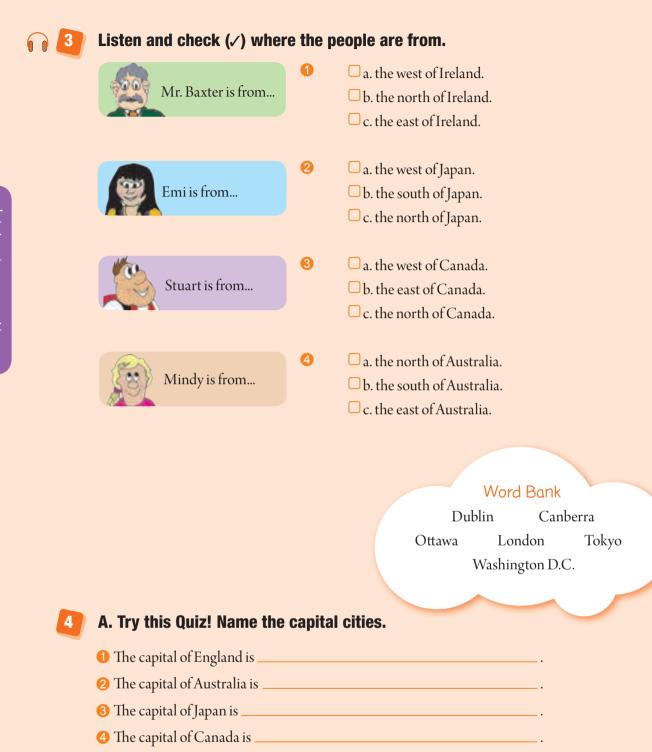

6 The capital of Ireland is \_\_\_\_\_

B. Now listen and check your answers.

6 The capital of the United States is \_\_\_\_\_

| 5 | Listen and match.                          |                                  |      |       |  |
|---|--------------------------------------------|----------------------------------|------|-------|--|
|   |                                            | a. hot summers and warm winters  |      |       |  |
|   | 2 north east Australia                     | b. hot and rainy all year        |      |       |  |
|   | 3 ☐ the center of Australia                | c. very hot and dry              |      |       |  |
|   | 4 □ south west Australia                   | d. warm summers and cool winters |      |       |  |
|   |                                            |                                  |      |       |  |
| 6 | Listen and check (✓) True or Fals          | e.                               |      |       |  |
|   | 1 Vancouver is in the west of Canada.      |                                  | True | False |  |
|   | 2 Denver is in the middle of Canada.       |                                  | True | False |  |
|   | 3 Florida is in the south east of the Unit | ed States.                       | True | False |  |
|   | 4 New York is in the north east of the U   | nited States.                    | True | False |  |