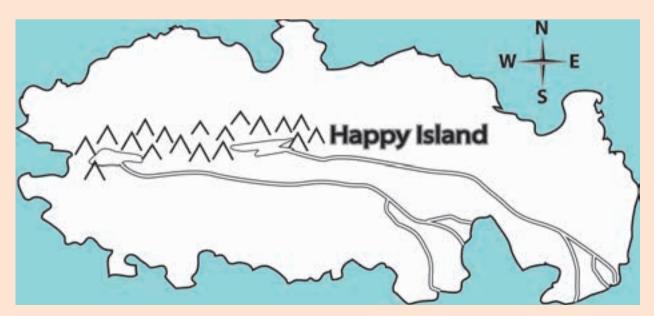

## Listen and draw these things on the map.

#### A. Write these things on map one.

#### Word Bank

a skyscraper a statue a swimming pool a park a grocery store an airport

B. Describe your map to your partner. Draw your partner's map below, but don't look at your partner's map!

#### Examples:

Where is the skyscraper?

The skyscraper is in the north/south/west/east of the island.

The park is in the north east/north west/south east/south west of the island.

It's near the river/sea/mountains.