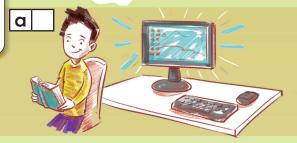

## 2 Look, read and match.

1 Don't use cars all the time! 2 Ride your bike to school if you can!

- **3** Don't waste water!
- **4** Switch off your computer when you don't use it!
- **5** Let's recycle paper, glass and aluminium!