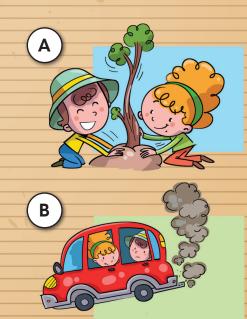

## Hi, everyone!

We're Elsa and George! Today is 22nd April and it's our favourite day! Do you know why? Because it's Earth Day! We always have fun and help the Earth on this day. We usually go to school by car, but on Earth Day we ride our bikes! On this day, our class plants trees and flowers around the playground! Then, it's time for our neighbourhood clean-up! It starts at 3 o'clock, right after school, and all our neighbours get together and we clean our street. We can all do something to protect our beautiful planet! What do you usually do on Earth Day?

2 Which of the following activities do Elsa and George do on Earth Day? Look and circle.

PRIMARY 3